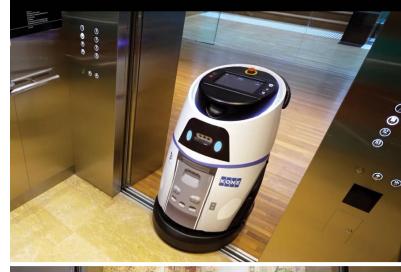

## CREATING MORE SUSTAINABLE AND SAFER URBAN ENVIRONMENTS TOGETHER

Take the first step towards enabling a safer and more sustainable building environment with the combination of **KONE's solutions** and Gaussian Robotics **autonomous cleaning robots**.