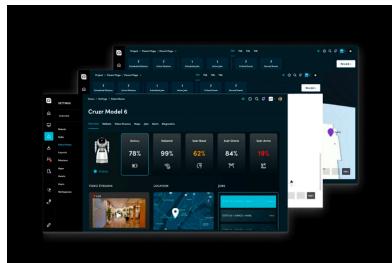

Monitor the real-time location of the robots, the performance of your sensors and any technical faults detected.

Enable your robots to operate elevators autonomously to move between floors when necessary.

Lower the investment cost and failure risk for robotic projects.

With a platform in-built with AI, NCS robotmanager seamlessly integrates with KONE elevators to help you monitor, operate and manage your host of robots to make building operations more efficient and convenient.