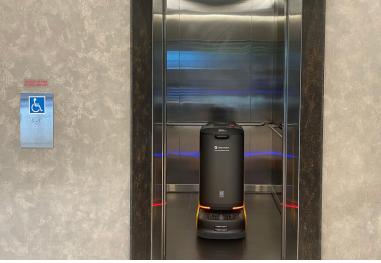

Monitor the real-time location of the robots, the performance of your sensors and any technical faults detected.

Enable your robots to operate elevators autonomously to move between floors when necessary.

Lower the investment cost and failure risk for robotic projects.

With a platform in-built with AI, NCS robotmanager seamlessly integrates with KONE elevators to help you monitor, operate and manage your host of robots to make building operations more efficient and convenient.