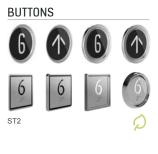

Tempered glass button, Stainless steel button, Aus button, Singapore button, EN81-70 button

00000000 666666666 000000000 Horizontal COP

(KDS floor button)