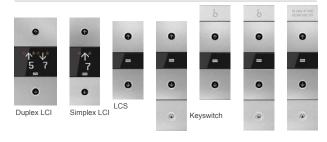

#### LANDING CALL STATIONS

#### CAR OPERATING PANEL (COP)

FH COP

FH COP

Mounting type Full-height COP flush mounted Swing COP type Landing devices flush/surface mounted Large HL only flush mounted

Display 9 inch STN LCD (COP) 5.7 inch STN LCD (COP, HI) dot-matrix (White, Red - COP, Landing) 4.3 inch STN LCD (LCI, LCII) Media screen