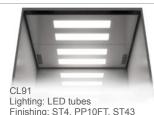

#### WALL AND DOOR MATERIALS

stainless steel stainless

Silver brushed Silver brushed steel with anti-fingerprint coating

Silver brushed. stainless steel

PP20FT Linen brown, Wool gray, fine textured fine textured painted steel painted steel