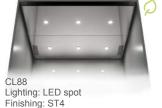

#### WALL AND DOOR MATERIALS

stainless steel stainless

Silver brushed Silver brushed steel with anti-fingerprint coating

Silver brushed. stainless steel

PP20FT Linen brown, Wool gray, fine textured fine textured painted steel painted steel