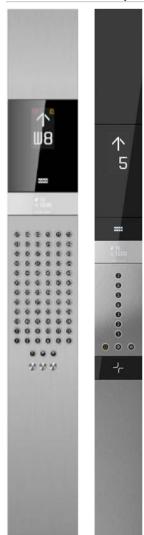

#### KDS 330 – BUILT FOR TODAY, READY FOR TOMORROW

The flush-mounted KDS 330 signalization family for residential and commercial buildings is a revolution in elevator design. Its modular structure means you can swap out different elements - such as the faceplate, display, and even buttons to add new functions and create a unique look and feel.

#### CAR OPERATING PANEL (COP)

FH COP

FH COP

Mounting type Full-height COP flush mounted Swing COP type Landing devices flush/surface mounted Large HL only flush mounted

Display 9 inch STN LCD (COP) 5.7 inch STN LCD (COP, HI) dot-matrix (White, Red - COP, Landing) 4.3 inch STN LCD (LCI, LCII) Media screen