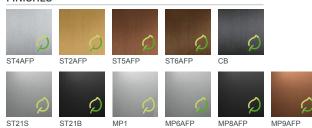

#### WALL AND DOOR MATERIALS

stainless steel stainless

Silver brushed Silver brushed steel with anti-fingerprint coating

Silver brushed. stainless steel

PP20FT Linen brown, Wool gray, fine textured fine textured painted steel painted steel

#### WALL MAP MATERIALS

ST2 Silver brushed Gold brushed stainless steel stainless Steel

polished

Silver mirror-

MP4 Copper mirrorpolished stainless steel

PP10FT Pure white, fine textured painted steel