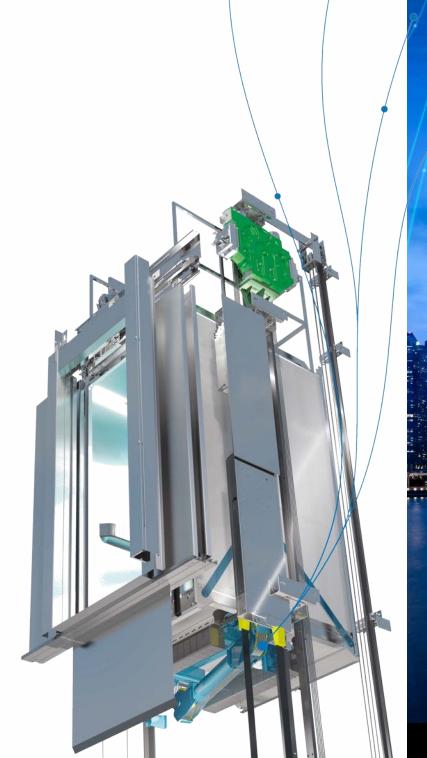

Powered by the compact KONE EcoDisc® hoisting motor, the KONE TranSys DX not only has exceptional lifting power and performance, it also saves valuable space in your building by completely removing the need for a machine room.

#### Space efficiency

The compact design of the KONE EcoDisc hoisting machine and multipanel door solution mean there is more space available in the shaft for a bigger elevator car.