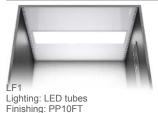

#### WALL AND DOOR MATERIALS

stainless steel stainless

Silver brushed Silver brushed steel with anti-fingerprint coating

Silver brushed. stainless steel

PP20FT Linen brown, Wool gray, fine textured fine textured painted steel painted steel