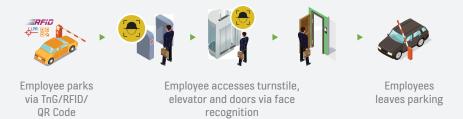

## **ACCESS CONTROL SYSTEM**

Enhance your employees' work place experience with the cloud based Access Control System that manages their movement from the start to the end of their working hours.

For more information, contact us at: